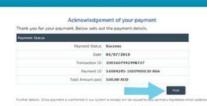

'PROCEED FOR PAYMENT'

payment'

NOTE: The Official Receipt will be sent to your registered email address upon payment clearance.