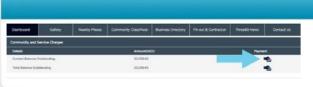

'PROCEED FOR PAYMENT'

payment'

NOTE: The Official Receipt will be sent to your registered email address upon payment clearance.