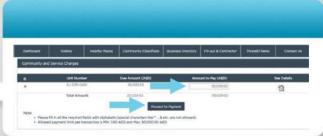

'PROCEED FOR PAYMENT'

payment'

NOTE: The Official Receipt will be sent to your registered email address upon payment clearance.