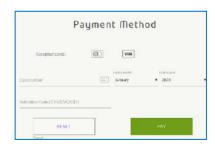

### Step 6

You will be directed to the Payment page.

Insert your card details and click 'Pay'

#### Step 3

You will be directed to the Payment page. Insert your card details and click 'Pay'.