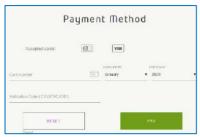

### Step 6

You will be directed to the Payment page.

Insert your card details and click 'Pay'

#### Step 3

You will be directed to the Payment page. Insert your card details and click 'Pay'.