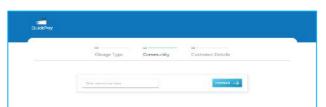

### Step 3

Select or Type your community name into the 'Enter Community Name' box and click 'Proceed'.

To check your profile details including your registered phone number(s) or registered email address you can contact us via email or phone outlined below: