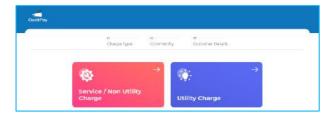

Customer guide to using the **QuickPay** via website



Scan & Pay



### Step 1

Visit the **QuickPay** website directly or enter via the Customer portal <a href="https://quickpay.orionteki.com">https://quickpay.orionteki.com</a>



# Step 2

Select the payment type 'Utility Charge'



### Step 3

Select or Type your community name into the 'Enter Community Name' box and click 'Proceed'.



To check your profile details including your registered phone number(s) or registered email address you can contact us via email or phone outlined below:

Email: wecare@orionteki.com

24/7 Contact Centre 800-ORIONTEK (67466835) or +971 2 403 6944 International.

## Step 4

Enter one of the following; 'Email' or 'Account Number' or 'Mobile No' and click 'Get Balance'.

If you face any issues please contact; 800-67466 (UAE) or +971 2 403 6944 or send an email to wecare@orionteki.com



## Step 5

Your Unit / Units will be displayed with the AED amount due. Insert the amounts you wish to pay against your unit/units and click on the 'Pay' button.



### Step 6

You will be directed to t