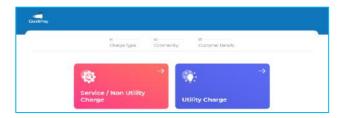

Customer guide to using the **QuickPay** via website



Scan & Pay



### Step 1

Visit the **QuickPay** website directly or enter via the Customer portal <a href="https://quickpay.orionteki.com">https://quickpay.orionteki.com</a>



# Step 2

Select the payment type 'Utility Charge'



### Step 3

Select or Type your community name into the 'Enter Community Name' box and click 'Proceed'.



To check your profile details including your registered phone number(s) or registered email address you can contact us via email or phone outlined below:

Email: wecare@orionteki.com

24/7 Contact Centre 800-ORIONTEK (67466835) or +971 2 403 6944 International.

## Step 4

Enter one of the following; 'Email' or 'Account Number' or 'Mobile No' and click 'Get Balance'.

If you face any issues please contact; 800-67466 (UAE) or +971 2 403 6944 or send an email to wecare@orionteki.com



## Step 5

Your Unit / Units will be displayed with the AED amount due. Insert the amounts you wish to pay against your unit/units and click on the