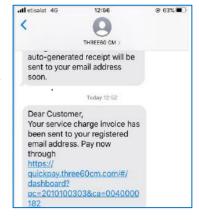

#### Step 1

If you have received an SMS or Email with the **QuickPay** link, click on the link in the SMS or Email and you will be directed to the QuickPay page.