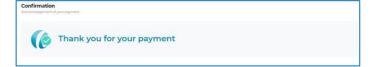

### Step 7

A **Thank you** message is displayed, SMS is sent to your registered phone number and a receipt will be issued to your registered email address.

Customer guide to using the

Three60 QuickPay via SMS or Email

#### Step 4

A **thank you** message is displayed, SMS is sent to our registered phone number and a receipt will be issued to your registered email address.