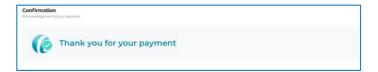

### Step 7

A **Thank you** message is displayed, SMS is sent to your registered phone number and a receipt will be issued to your registered email address.

Customer guide to using the

Three60 QuickPay via SMS or Email

#### Step 4

A **thank you** message is displayed, SMS is sent to our registered phone number and a receipt will be issued to your registered email address.