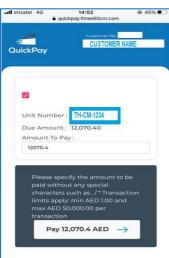

## Step 5

Your Unit / Units will be displayed with the AED amount due. Insert the amounts you wish to pay against your unit/units and click on the 'Pay' button.

#### Step 2

Your Unit / Units will be displayed with the AED amount due.

Insert the amounts you wish to pay against your unit/units and click on the 'Pay' button.

To check your profile details including your registered phone number(s) or registered email address you can contact us via email or phone outlined below: