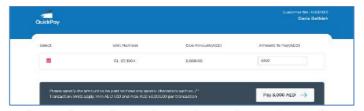

## Step 5

Your Unit / Units will be displayed with the AED amount due. Insert the amounts you wish to pay against your unit/units and click on the 'Pay' button.