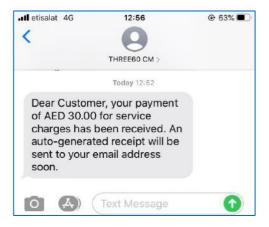

### Step 7

A **Thank you** message is displayed, SMS is sent to your registered phone number and a receipt will be issued to your registered email address.

Customer guide to using the

Three60 QuickPay via SMS or Email

#### Step 4

A **thank you** message is displayed, SMS is sent to our registered phone number and a receipt will be issued to your registered email address.